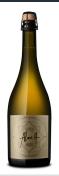

### Alma4 Blanc de Blanc 2016

This sparkling wine is 100% Chardonnay made in Methode Tradicional from two separate vineyards high up Methode Tradicional from two separate vineyards high up in the Uco Valley. The wine shows toasty notes of brioche on the nose with hints of white flowers and lemon peel. The wine is crisp with touches of green Apple on the palate that leads to a creamy, almond croissant finish.