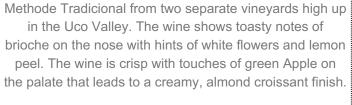

creamy, almond croissant finish.





www.BrazosWine.com





### Alma4 Blanc de Blanc 2016

This sparkling wine is 100% Chardonnay made in in the Uco Valley. The wine shows toasty notes of brioche on the nose with hints of white flowers and lemon peel. The wine is crisp with touches of green Apple on the palate that leads to a creamy, almond croissant finish

www.BrazosWine.com



### Alma4 Blanc de Blanc 2016

This sparkling wine is 100% Chardonnay made in Methode Tradicional from two separate vineyards high up Methode Tradicional from two separate vineyards high up in the Uco Valley. The wine shows toasty notes of brioche on the nose with hints of white flowers and lemon peel. The wine is crisp with touches of green Apple on the palate that leads to a creamy, almond croissant finish.



Alma4 Blanc de Blanc 2016

This sparkling wine is 100% Chardonnay made in